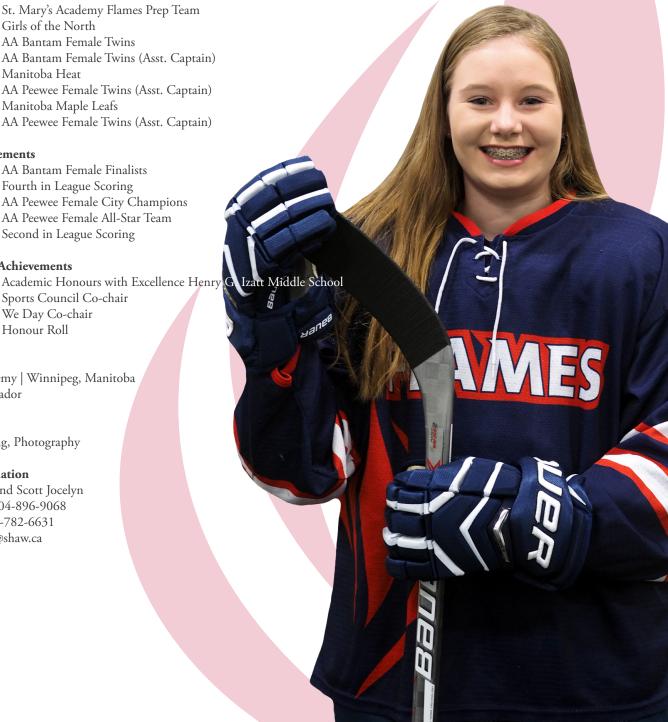

# Seren Jocelyn #21

Height: 5' 5" Weight: 140 lbs Shoots: Left

Position: Left Wing/Centre Birth Date: December 1, 2001

Grad Year: 2019