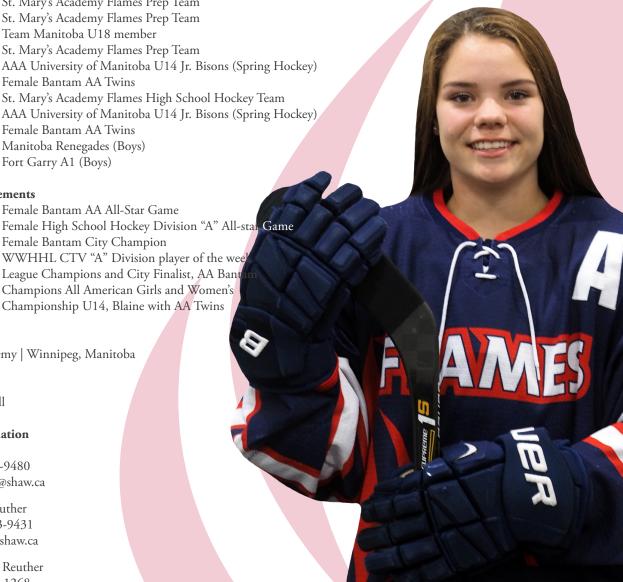

# Holly Reuther #10

Height: 5' 6" Weight: 140 lbs Shoots: Right Position: Forward

Birth Date: January 29, 1999

Grad Year: 2017