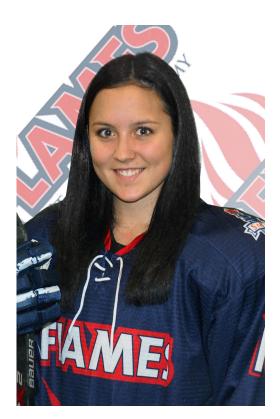

# Drew Raymond #16

Height: 5' 1" Weight: 125 lbs Shoots: Right Position: Defense/Forward Birth Date: July 7, 1998 Grad Year: 2016