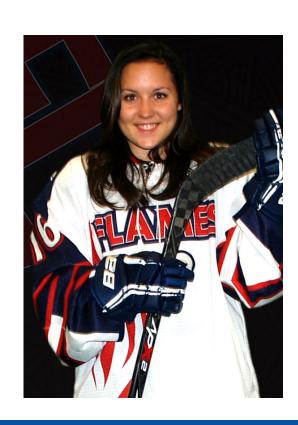

# Drew Raymond #16

Height: 5'1" Weight: 125 lbs Shoots: Right

Position: Defense/Forward Birth Date: July 7, 1998

Grad Year: 2016

## **Hockey History**

2014-2015 St. Mary's Academy Flames AAA/Prep Team 2013-2014 St. Mary's Academy Flames AAA/Prep Team

2012-2013 Interlake Ice Female Bantam AA/AAA showcases and AP for Eastman Female Midget AAA Selects